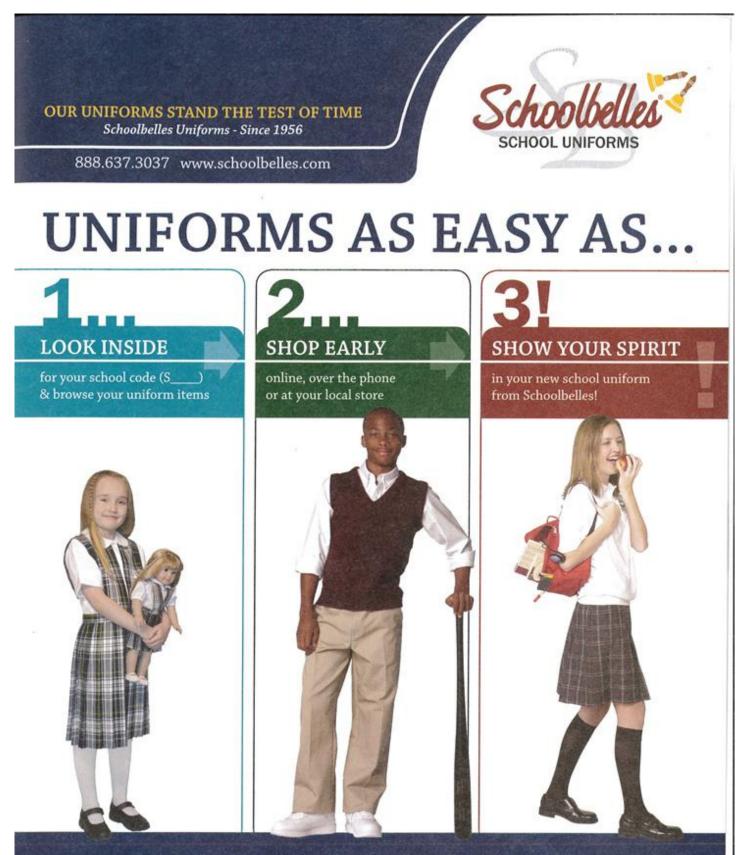

## YOUR 2013 SCHOOLBELLES SCHOOL DRESS CODE

| Girls Program     |                                                                                                         |       | ST. JOHN THE BAPTIST SCHOOL                        |               |       |  |
|-------------------|---------------------------------------------------------------------------------------------------------|-------|----------------------------------------------------|---------------|-------|--|
| Grades K-8        |                                                                                                         | S2278 | Fort Wayne, IN                                     |               |       |  |
| Crudes            |                                                                                                         | 02270 | Sales Price<br>Through August 31st<br>Starting at: | Regular Price |       |  |
| <u>Jumpers</u>    |                                                                                                         |       | -                                                  | -             |       |  |
| 1421              | Drop Waist Shift Jumper <i>- </i> ଛ<br>Colors: 158-Navy/Green Polyester Plaid                           |       | \$32.76                                            | \$40.95       | K - 4 |  |
| 1421              | Drop Waist Shift Jumper <i>- </i> B<br>Colors: 6055-Green/Blue Polyester Cotton                         |       | \$31.96                                            | \$39.95       | K - 4 |  |
| <u>Skirts</u>     |                                                                                                         |       |                                                    |               |       |  |
| 1521              | Two Kick Pleated Skirt 🗳<br>Colors: 158-Navy/Green Polyester Plaid                                      |       | \$32.76                                            | \$40.95       | 5 - 8 |  |
| 1521              | Two Kick Pleated Skirt An Two Kick Pleated Skirt An Two Kick Pleated Skirt An Two Kick Polyester Cotton |       | \$31.16                                            | \$38.95       | 5 - 8 |  |
| <u>Slacks</u>     |                                                                                                         |       |                                                    |               |       |  |
| 8263              | Value Matchstick Slacks                                                                                 |       | \$12.20                                            | \$15.25       | K - 8 |  |
| 8265              | Value Flat Front Slacks                                                                                 |       | \$13.00                                            | \$16.25       | K - 8 |  |
| 8364              | Value Mid Rise Slacks                                                                                   |       | \$13.00                                            | \$16.25       | K - 8 |  |
| 3266              | Pleated Front Slacks 🖻                                                                                  |       | \$17.40                                            | \$21.75       | K - 8 |  |
|                   | Colors: 15-Navy                                                                                         |       |                                                    |               |       |  |
| 3264              | Mid-Rise Slacks 4<br>Colors: 1015-Navy Torino                                                           |       | \$19.80                                            | \$24.75       | K - 8 |  |
| Walking sho       | rts may be worn from May 1st through Septem                                                             | ber.  |                                                    |               |       |  |
| <u>Shorts</u>     | , , , , , , , , , , , , , , , , , , , ,                                                                 |       |                                                    |               |       |  |
| 8267              | Value Pleated Walking Shorts                                                                            |       | \$10.80                                            | \$13.50       | K - 8 |  |
| 8277              | Value Mid Rise Bermuda Short                                                                            |       | \$10.80                                            | \$13.50       | K - 8 |  |
| 3267              | Pleated Walking Shorts 😽                                                                                |       | \$14.20                                            | ,<br>\$17.75  | K - 8 |  |
|                   | Colors: 15-Navy                                                                                         |       | , -                                                | · -           |       |  |
| 3277              | Mid-Rise Walking Shorts 🛥                                                                               |       | \$17.40                                            | \$21.75       | K - 8 |  |
|                   | Colors: 1015-Navy Torino                                                                                |       |                                                    |               |       |  |
| <b>Bike Short</b> | <u>'s</u>                                                                                               |       |                                                    |               |       |  |
| 3271              | Bike Shorts<br>Colors: 15-Navy                                                                          |       | \$9.56                                             | \$11.95       | K - 8 |  |
| <u>Hosiery</u>    | -                                                                                                       |       |                                                    |               |       |  |
| 1601              | Acrylic Knee High                                                                                       |       | \$3.16                                             | \$3.95        | K - 8 |  |
| 1602              | Cotton Knee High                                                                                        |       | \$3.40                                             | \$4.25        | K - 8 |  |
| 1603              | Opaque Tight                                                                                            |       | \$4.20                                             | \$5.25        | K - 8 |  |
| 1605              | Opaque Knee High                                                                                        |       | \$3.40                                             | \$4.25        | K - 8 |  |
| 1615              | Flat Knit Tight                                                                                         |       | \$10.20                                            | \$12.75       | K - 8 |  |
| 1621              | Pima Knee High                                                                                          |       | \$3.60                                             | \$4.50        | K - 8 |  |
| 1633              | Ribbed Tight                                                                                            |       | \$9.20                                             | \$11.50       | K - 8 |  |
| 1650              | Turn Cuff Sock                                                                                          |       | \$2.80                                             | \$3.50        | K - 8 |  |
| 1653              | Cotton Crew Sock                                                                                        |       | \$2.80                                             | \$3.50        | K - 8 |  |
|                   |                                                                                                         |       | •                                                  | •             |       |  |

Toll-Free Phone Orders 1-888-637-3037

**Pricing Subject to Change** 

Wednesday, February 27, 2013

Rep 275

SSROOM.

**Boys Program** ST. JOHN THE BAPTIST SCHOOL **Grades K-8** S2278 Fort Wayne, IN **Regular Price Sales Price** Through August 31st After September 1st Starting at: Starting at: Grades Trousers 8302 Value Flat Front Pant \$11.40 \$14.25 K - 8 5202 Plain Front Pants and \$17.40 К-8 \$21.75 5203 Pleated Front Pants 🛥 \$17.40 \$21.75 K - 8 Colors: 15-Navy Walking shorts may be worn from May 1st through September. <u>Shorts</u> 8268 \$10.80 K - 8 Value Pleated Walking Short \$13.50 8282 Value Flat Front Walking Short \$10.80 \$13.50 K - 8 3268 Pleated Walking Shorts Ag \$14.20 К-8 \$17.75 Colors: 15-Navy 3282 \$17.40 \$21.75 К-8 Flat Front Long Shorts As Colors: 1015-Navy Torino Girls' & Boys' Program Knits 8305 \$8.40 \$10.50 K - 8 Value Pique Knit Short Sleeve 5705 **Pique Knit Short Sleeve** \$12.00 \$15.00 K - 8 5706 Pique Knit Long Sleeve \$13.60 \$17.00 К-8 Colors: 17-White Sweaters 1970 Round Neck Cardigan (Girls only) \$21.56 \$26.95 К-8 1993 V-Neck Pullover Sweater \$21.56 \$26.95 К-8 \$19.96 1994 V-Neck Pullover Vest Sweater \$24.95 K - 8 \$21.56 1995 **Crew Neck Pullover Sweater** \$26.95 К-8 \$24.76 K - 8 5912 V-Neck Cardigan Sweater \$30.95 Colors: 15-Navy Belts Wide All Leather Belt \$14.36 \$17.95 K - 8 6305 Elastic Belt with Leather Tab \$7.60 К-8 6308 \$9.50 6309 Narrow All Leather Belt \$10.20 \$12.75 К-8 Braided All Leather Belt К-8 6310 \$7.80 \$9.75 Elastic Belt with Heart Clasp \$6.50 K - 8 6314 \$5.20 6315 Elastic Belt with Magnet Clasp \$5.20 \$6.50 K - 8 Colors: 15-Navy, 2223-Black with Brown, 22-Black, 23-Brown Shoes~ Rebate to Educate with School Issue 4301 **Oxford Shoe-Youth** К-8 \$40.40 \$50.50 4331 **Oxford Shoe-Adult** \$46.00 \$57.50 К-8 4302 Mary Jane-Youth \$38.00 \$47.50 К-8 K - 8 4332 \$40.40 \$50.50 Mary Jane-Ladies 4305 Penny Loafer-Youth \$50.00 \$62.50 K - 8